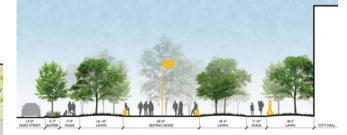

**Gateway To The Wabash** 

Source Room Typical Cross Section

**Gateway To The Wabash** 