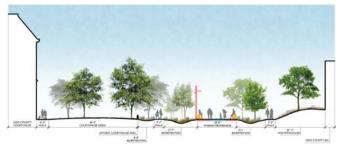

**Gateway To The Wabash** 

Source Room Typical Cross Section

**Gateway To The Wabash** 