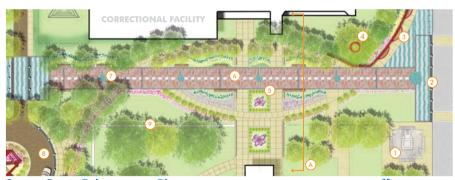

# SOURCE ROOM

- 1) WATER DROPLET SCULPTURE
- 2 WATERSHED WATER FEATURE
- 3 ENTRY SCULPTURES
- 4 COURTHOUSE MAIN ENTRANCE
- (5) GRAND PLAZA BENCH
- 6 EVENT GATHERING LAWN
- 7 CITY HALL MAIN ENTRANCE
- 8 ARRIVAL COURT & CAMPUS MAP
- 9 HISTORIC COURTHOUSE WALL