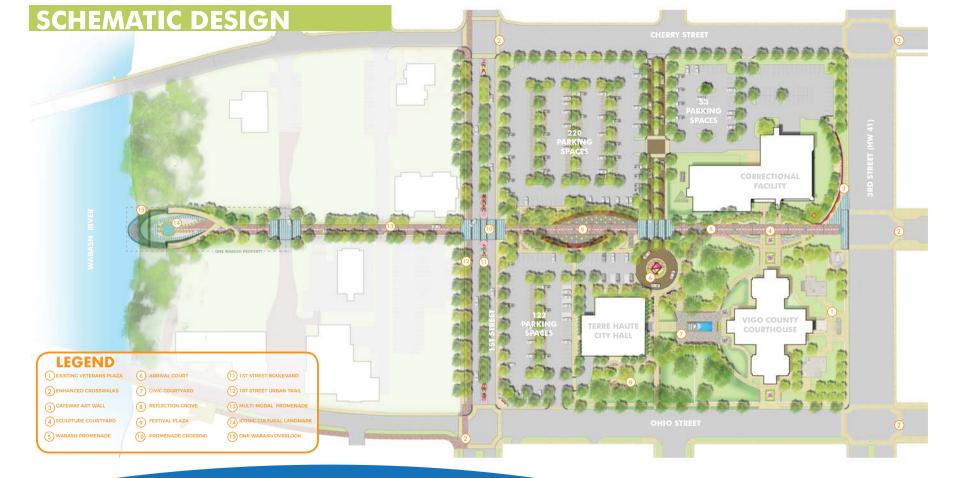

SITE PLAN

- 1 EXISTING VETERANS PLAZA
- 2 WAVE CROSSWALK
- (3) GATEWAY ART WALL
- 4 SPACE TREE
- (5) ENTRY SCULPTURES
- (6) WABASH PROMENADE
- (7) CULTURAL TIMELINE ART
- 8 ARRIVAL COURT DROP-OFF
- 9 HISTORIC COURTHOUSE WALL