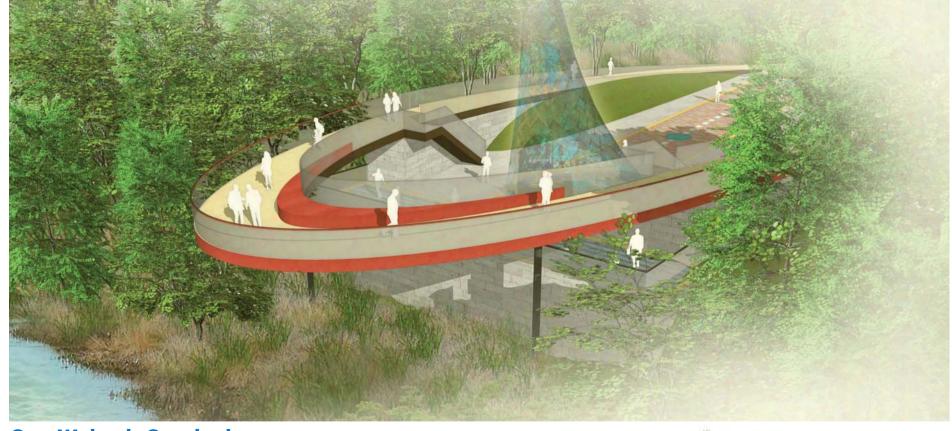

- 1 WAVE CROSSWALK
- 2 PRIVATE BUSINESS ACCESS
- (3) WABASH PROMENADE
- ADA RAMP UP TO OVERLOOK
- (5) NEST PLAZA
- 6 ICONIC CULTURAL LANDMARK
- 7 LOOK OUT AT BRIDGE ABUTMENT
- 8 SCULPTURAL GATHERING BENCH
- 9 ONE WABASH OVERLOOK

**One Wabash Overlook** 

**Nest Room Enlargement Plan** 

**One Wabash Overlook** 

1 ENHANCED CROSSWALKS 2)1ST STREET BOULEVARD 3 1ST STREET URBAN TRAIL 4 WAVE CROSSWALK (5) BOULEVARD MEDIAN ART (6) IMPROVED SIDEWALKS (7) BIORETENTION SWALE 8 PERMEABLE PAVING