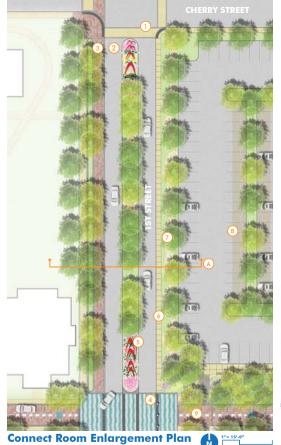

**One Wabash Overlook** 

**Nest Room Enlargement Plan** 

**One Wabash Overlook** 

1 ENHANCED CROSSWALKS 2)1ST STREET BOULEVARD 3 1ST STREET URBAN TRAIL 4 WAVE CROSSWALK (5) BOULEVARD MEDIAN ART (6) IMPROVED SIDEWALKS (7) BIORETENTION SWALE 8 PERMEABLE PAVING

9 WABASH PROMENADE

**CASE STUDY: Boulevard Art** 

**CASE STUDY: Urban Trail** 

(N) (1''-15''-45' (A) Connect Room Typical Cross Section

- 1) 1ST STREET BOULEVARD
- 1ST STREET URBAN TRAIL
- (3) WAVE CROSSWALK
- (4) WABASH PROMENADE
- (5) VEHICLE RATED SURFACE
- (6) WALKWAY SHOULDER
- (7) CULTURAL TIMELINE ART
- 8 PRIVATE BUSINESS ACCESS
- 9 GREEN INFRASTRUCTURE