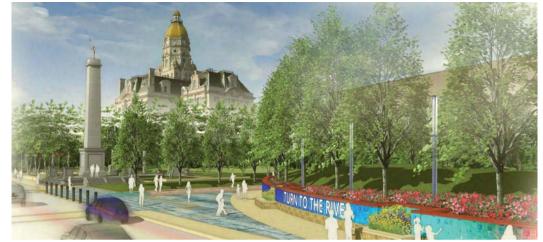

# **CONCEPT REFINEMENT PRESENTATION**

09.18.2018





National Endowment for the Arts



In association with:

Guidon Design Blackline Studio Myers Engineering

# The story of Terre Haute's future begins at the city's origin,

THE RIVER.



# **PROJECT GOALS**

1. Create an ICONIC DESTINATION for residents and visitors

- 2. Improve CONNECTIVITY from downtown Terre Haute to Wabash River
- 3. Celebrate unique **CULTURE** and **HISTORY** through **ART** and design
- 4. Attract additional **INVESTMENT** to the Wabash riverfront









SITE PLAN



- 1 EXISTING VETERANS PLAZA
- 2 WAVE CROSSWALK
- (3) GATEWAY ART WALL
- 4 SPACE TREE
- (5) ENTRY SCULPTURES
- (6) WABASH PROMENADE
- (7) CULTURAL TIMELINE ART
- 8 ARRIVAL COURT DROP-OFF
- 9 HISTORIC COURTHOUSE WALL



**Gateway To The Wabash** 







Source Room Typical Cross Section





**Gateway To The Wabash** 



# SOURCE ROOM



- 1) WATER DROPLET SCULPTURE
- 2 WATERSHED WATER FEATURE
- 3 ENTRY SCULPTURES
- 4 COURTHOUSE MAIN ENTRANCE
- (5) GRAND PLAZA BENCH
- 6 EVENT GATHERING LAWN
- 7 CITY HALL MAIN ENTRANCE
- 8 ARRIVAL COURT & CAMPUS MAP
- 9 HISTORIC COURTHOUSE WALL



The Civic Courtyard's "Water Droplet"







The Civic Courtyard's "Water Droplet"



# CELEBRATE ROOM



- 1 REFLECTION MEMORIAL NODE
- 2 RELOCATED SCULPTURE
- (3) CITY HALL LOADING ZONE
- 4 FUTURE MEMORIAL LOCATIONS

  5 FUTURE TREE GROVE
- 6 HISTORIC COURTHOUSE WALL
- (7) ENTRY SCULPTURES
- 8 EXISTING FOUNDATION WALKWAY
- 9 FORMAL PLANTING AREA













**CASE STUDY: Tree Alley** 

**CASE STUDY: Memorial Node** 

**CASE