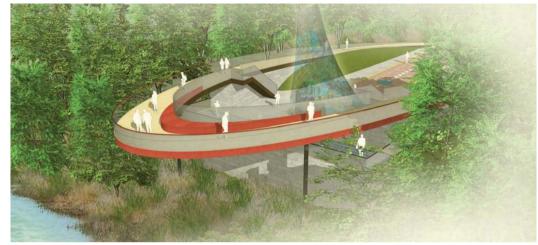

- 1 WAVE CROSSWALK
- 2 PRIVATE BUSINESS ACCESS
- (3) WABASH PROMENADE
- ADA RAMP UP TO OVERLOOK
- (5) NEST PLAZA
- 6 ICONIC CULTURAL LANDMARK
- 7 LOOK OUT AT BRIDGE ABUTMENT
- 8 SCULPTURAL GATHERING BENCH
- 9 ONE WABASH OVERLOOK

**One Wabash Overlook** 

**Nest Room Enlargement Plan** 

**One Wabash Overlook** 

1 ENHANCED CROSSWALKS 2)1ST STREET BOULEVARD 3 1ST STREET URBAN TRAIL 4 WAVE CROSSWALK (5) BOULEVARD MEDIAN ART (6) IMPROVED SIDEWALKS (7) BIORETENTION SWALE 8 PERMEABLE PAVING