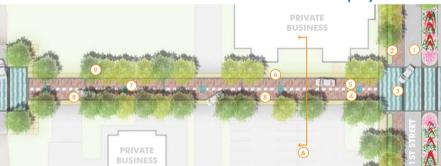

9 WABASH PROMENADE

**CASE STUDY: Boulevard Art** 

**CASE STUDY: Urban Trail** 

(N) (1''-15''-45' (A) Connect Room Typical Cross Section

- 1) 1ST STREET BOULEVARD
- 1ST STREET URBAN TRAIL
- (3) WAVE CROSSWALK
- (4) WABASH PROMENADE
- (5) VEHICLE RATED SURFACE
- (6) WALKWAY SHOULDER
- (7) CULTURAL TIMELINE ART
- 8 PRIVATE BUSINESS ACCESS
- 9 GREEN INFRASTRUCTURE