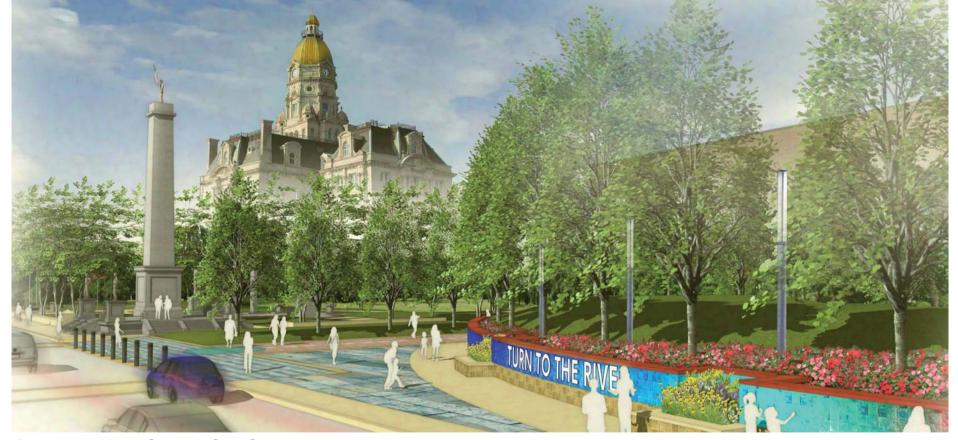

# SOURCE ROOM

- 1) WATER DROPLET SCULPTURE
- 2 WATERSHED WATER FEATURE
- 3 ENTRY SCULPTURES
- 4 COURTHOUSE MAIN ENTRANCE
- (5) GRAND PLAZA BENCH
- 6 EVENT GATHERING LAWN
- 7 CITY HALL MAIN ENTRANCE
- 8 ARRIVAL COURT & CAMPUS MAP
- 9 HISTORIC COURTHOUSE WALL

The Civic Courtyard's "Water Droplet"

The Civic Courtyard's "Water Droplet"