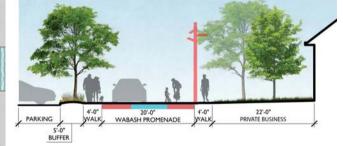

9 WABASH PROMENADE

**CASE STUDY: Boulevard Art** 

**CASE STUDY: Urban Trail** 

(N) (1''-15''-45' (A) Connect Room Typical Cross Section

- 1) 1ST STREET BOULEVARD
- 1ST STREET URBAN TRAIL
- (3) WAVE CROSSWALK
- (4) WABASH PROMENADE
- (5) VEHICLE RATED SURFACE
- (6) WALKWAY SHOULDER
- (7) CULTURAL TIMELINE ART
- 8 PRIVATE BUSINESS ACCESS
- 9 GREEN INFRASTRUCTURE