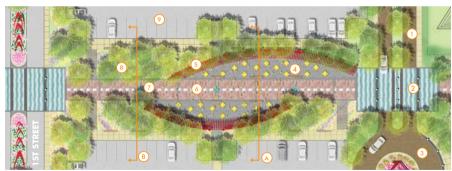

**CASE STUDY: Tree Alley** 

**CASE STUDY: Memorial Node** 

**CASE STUDY: Evening Experience** 

Reflect Room Typical Cross Section

- 1 GOVERNMENT CAMPUS DRIVE
- 2 WAVE CROSSWALK
- (3) ARRIVAL COURT
- (4) FESTIVAL PLAZA
- (5) SCULPTURAL PERGOLA & LIGHTS
- (6) WABASH PROMENADE
- 7 CULTURAL TIMELINE ART
- 8 GREEN INFRASTRUCTURE
- 9 PARKING