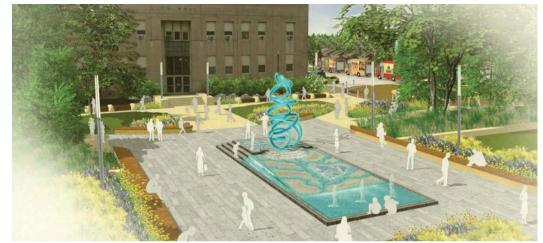

# SOURCE ROOM

- 1) WATER DROPLET SCULPTURE
- 2 WATERSHED WATER FEATURE
- 3 ENTRY SCULPTURES
- 4 COURTHOUSE MAIN ENTRANCE
- (5) GRAND PLAZA BENCH
- 6 EVENT GATHERING LAWN
- 7 CITY HALL MAIN ENTRANCE
- 8 ARRIVAL COURT & CAMPUS MAP
- 9 HISTORIC COURTHOUSE WALL

The Civic Courtyard's "Water Droplet"

The Civic Courtyard's "Water Droplet"