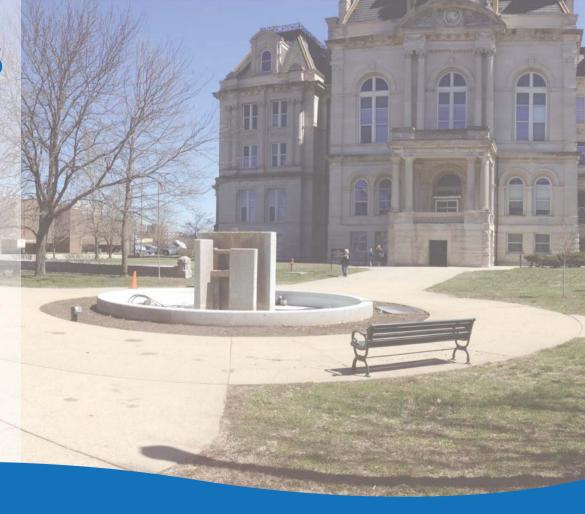

# SOURCE ROOM

- 1) WATER DROPLET SCULPTURE
- 2 WATERSHED WATER FEATURE
- 3 ENTRY SCULPTURES
- 4 COURTHOUSE MAIN ENTRANCE
- (5) GRAND PLAZA BENCH
- 6 EVENT GATHERING LAWN
- 7 CITY HALL MAIN ENTRANCE
- 8 ARRIVAL COURT & CAMPUS MAP
- 9 HISTORIC COURTHOUSE WALL

The Civic Courtyard's "Water Droplet"

The Civic Courtyard's "Water Droplet"