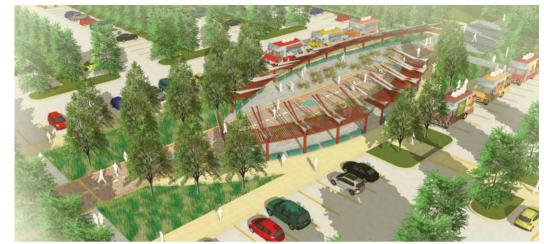

Festival Plaza's Food Truck Friday

**Gather Room Enlargement Plan** 

A Festival Plaza During Event Cross Section

(N) 17 18'- 48' (B) Gather Room Green Infrastructure Cross Section

Festival Plaza's Food Truck Friday