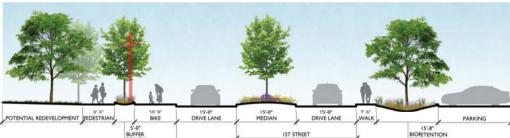

**One Wabash Overlook** 

**Nest Room Enlargement Plan** 

**One Wabash Overlook** 

1 ENHANCED CROSSWALKS 2)1ST STREET BOULEVARD 3 1ST STREET URBAN TRAIL 4 WAVE CROSSWALK (5) BOULEVARD MEDIAN ART (6) IMPROVED SIDEWALKS (7) BIORETENTION SWALE 8 PERMEABLE PAVING

9 WABASH PROMENADE

**CASE STUDY: Boulevard Art** 

**CASE STUDY: Urban Trail** 

(N) (1''-15''-45' (A) Connect Room Typical Cross Section

- 1) 1ST STREET BOULEVARD
- 1ST STREET URBAN TRAIL
- (3) WAVE CROSSWALK
- (4) WABASH PROMENADE
- (5) VEHICLE RATED SURFACE
- (6) WALKWAY SHOULDER
- (7) CULTURAL TIMELINE ART
- 8 PRIVATE BUSINESS ACCESS
- 9 GREEN INFRASTRUCTURE