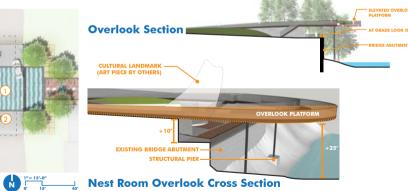

- 1 WAVE CROSSWALK
- 2 PRIVATE BUSINESS ACCESS
- (3) WABASH PROMENADE
- ADA RAMP UP TO OVERLOOK
- (5) NEST PLAZA
- 6 ICONIC CULTURAL LANDMARK
- 7 LOOK OUT AT BRIDGE ABUTMENT
- 8 SCULPTURAL GATHERING BENCH
- 9 ONE WABASH OVERLOOK

**One Wabash Overlook** 

**Nest Room Enlargement Plan** 

**One Wabash Overlook** 

1 ENHANCED CROSSWALKS 2)1ST STREET BOULEVARD 3 1ST STREET URBAN TRAIL 4 WAVE CROSSWALK (5) BOULEVARD MEDIAN ART (6) IMPROVED SIDEWALKS (7) BIORETENTION SWALE 8 PERMEABLE PAVING