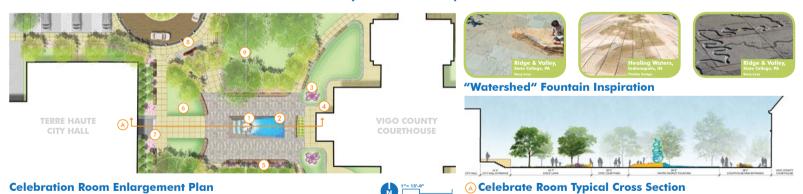

# CELEBRATE ROOM

- 1 REFLECTION MEMORIAL NODE
- 2 RELOCATED SCULPTURE
- (3) CITY HALL LOADING ZONE
- 4 FUTURE MEMORIAL LOCATIONS

  5 FUTURE TREE GROVE
- 6 HISTORIC COURTHOUSE WALL
- (7) ENTRY SCULPTURES
- 8 EXISTING FOUNDATION WALKWAY
- 9 FORMAL PLANTING AREA