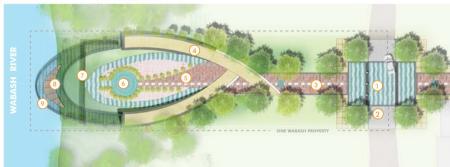

- 1 WAVE CROSSWALK
- 2 PRIVATE BUSINESS ACCESS
- (3) WABASH PROMENADE
- ADA RAMP UP TO OVERLOOK
- (5) NEST PLAZA
- 6 ICONIC CULTURAL LANDMARK
- 7 LOOK OUT AT BRIDGE ABUTMENT
- 8 SCULPTURAL GATHERING BENCH
- 9 ONE WABASH OVERLOOK

**One Wabash Overlook** 

**Nest Room Enlargement Plan** 

**One Wabash Overlook** 

1 ENHANCED CROSSWALKS 2)1ST STREET BOULEVARD 3 1ST STREET URBAN TRAIL 4 WAVE CROSSWALK (5) BOULEVARD MEDIAN ART (6) IMPROVED SIDEWALKS (7) BIORETENTION SWALE 8 PERMEABLE PAVING