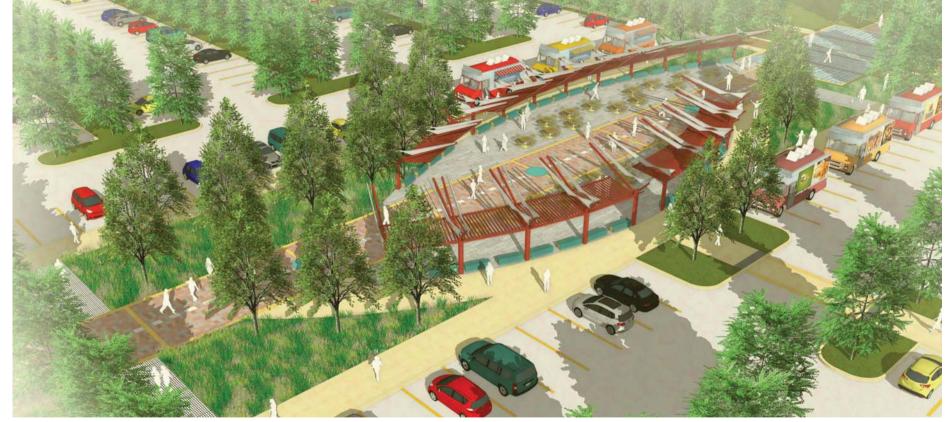

Festival Plaza's Food Truck Friday

**Gather Room Enlargement Plan** 

A Festival Plaza During Event Cross Section

(N) 17 18'- 48' (B) Gather Room Green Infrastructure Cross Section

Festival Plaza's Food Truck Friday