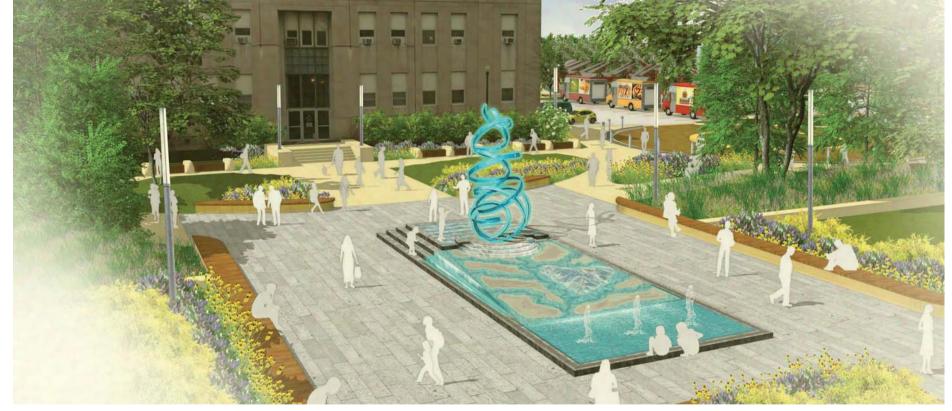

# SOURCE ROOM

- 1) WATER DROPLET SCULPTURE
- 2 WATERSHED WATER FEATURE
- 3 ENTRY SCULPTURES
- 4 COURTHOUSE MAIN ENTRANCE
- (5) GRAND PLAZA BENCH
- 6 EVENT GATHERING LAWN
- 7 CITY HALL MAIN ENTRANCE
- 8 ARRIVAL COURT & CAMPUS MAP
- 9 HISTORIC COURTHOUSE WALL

The Civic Courtyard's "Water Droplet"

The Civic Courtyard's "Water Droplet"