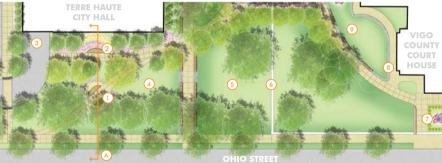

# SOURCE ROOM

- 1) WATER DROPLET SCULPTURE
- 2 WATERSHED WATER FEATURE
- 3 ENTRY SCULPTURES
- 4 COURTHOUSE MAIN ENTRANCE
- (5) GRAND PLAZA BENCH
- 6 EVENT GATHERING LAWN
- 7 CITY HALL MAIN ENTRANCE
- 8 ARRIVAL COURT & CAMPUS MAP
- 9 HISTORIC COURTHOUSE WALL