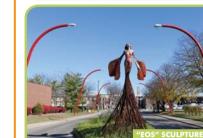

# CELEBRATE ROOM

- 1 REFLECTION MEMORIAL NODE
- 2 RELOCATED SCULPTURE
- (3) CITY HALL LOADING ZONE
- 4 FUTURE MEMORIAL LOCATIONS

  5 FUTURE TREE GROVE
- 6 HISTORIC COURTHOUSE WALL
- (7) ENTRY SCULPTURES
- 8 EXISTING FOUNDATION WALKWAY
- 9 FORMAL PLANTING AREA